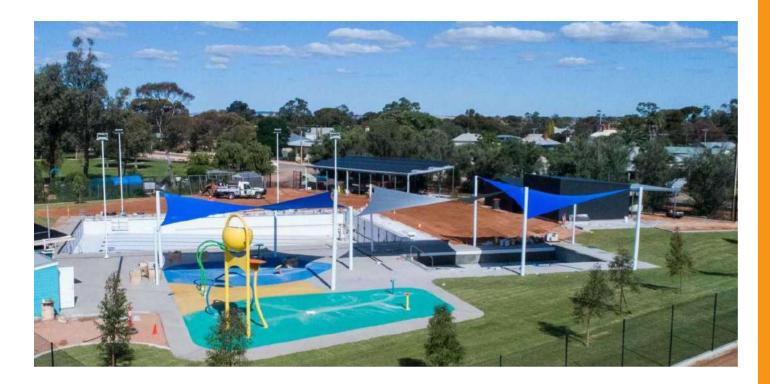

## Shelters

Our Shelters provide an all weather cost effective solution to increase play and learning space while providing protection from the rain and the sun's harmful UV rays.

Individually designed, our shelters feature wide spans and column spacing making them a perfect solution for covering large areas such as basketball, netball and tennis courts.

### **Typical applications:**

Swimming pools, school assembly areas, basketball and tennis courts