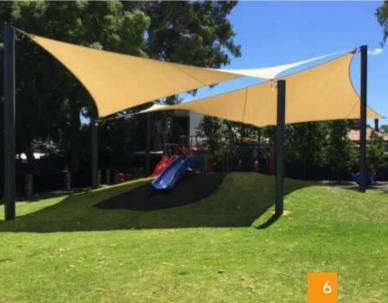

# Framed Shades

Perfectly suited to schools, playgrounds and early learning centres, framed shade structures provide an economic shade solution for small to large areas.

Our framed shades are available in a wide range of standard sizes or custom designed to suit your individual needs and frame heights can be increased to provide clearance over playground equipment.

### **Typical applications:**

Schools, playgrounds, holiday parks, pools and jumping pillow covers

### Key design advantages:

Cost effective shade cover, highly effective shade patterns, minimal maintenance