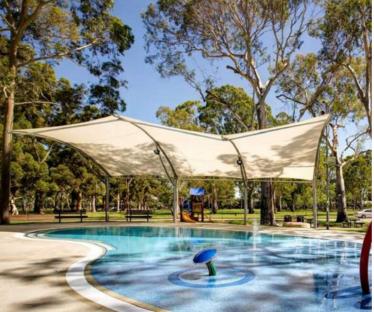

# Permanent Umbrellas

Custom built permanent umbrellas are the most durable and heavy duty product available today. Australian designed, engineered and manufactured, our permanent umbrellas require little to no maintenance.

Choose from a large range of standard and custom designs, including centre post, cantilevered side post and gazebo style. Supplied with a waterproof PVC membrane top, and options for multiple umbrellas to be linked together creating large covered areas. Our umbrellas are designed to withstand specific local wind speeds. Weathersafe can also supply lighting and heating if required.

### **Typical applications:**

Alfresco areas in hospitality venues such as resorts, cafes, hotels, and restaurants

### Key design advantages:

Minimum number of posts allowing more room and complete utilisation of outdoor areas