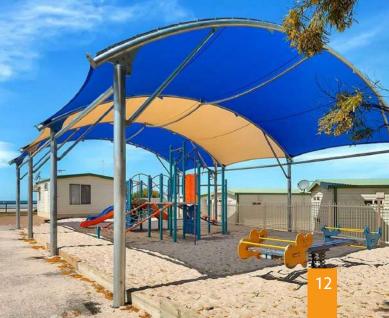

# Framed Shades

Perfectly suited to schools, playgrounds and early learning centres, framed shade structures provide an economic shade solution for small to large areas.

Our framed shades are available in a wide range of standard sizes or custom designed to suit your individual needs and frame heights can be increased to provide clearance over playground equipment.

Available in square, rectangular and hexagonal configurations along with a wide range of fabric choices including fire resistant fabrics. These structures are fully DECS compliant.

### **Typical applications:**

Schools, playgrounds, holiday parks, pools and jumping pillow covers

### Key design advantages:

Cost effective shade cover, highly effective shade patterns, minimal maintenance