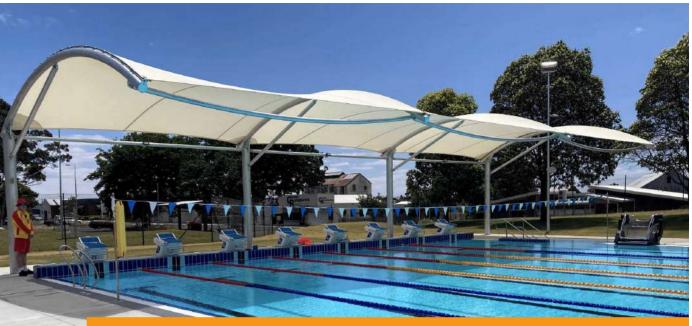

# **Barrel Vaults**

Barrel vault structures provide an attractive large span covered solution suitable for many applications. Custom engineered to suit your requirements with flexible column spacings and wide spans our barrel vault structures are available with a shade cloth or waterproof membrane cover.

These structures are ideally suited to covering large areas and can be built with a height to cover outdoor play equipment or to provide cover for outdoor sports. We will tailor a solution to suit your application including the best selection of fabrics and steel finishes.

### **Typical applications:**

Swimming pools, school assembly areas, basketball and tennis courts

### Key design advantages:

Ideal solution where heights must exceed 4m above ground level and wide spans are required