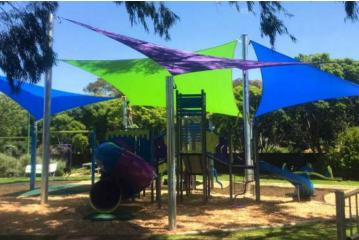

# Shade Sails

Contemporary and stylish, shade sails enhance community areas providing excellent shade and protection from harmful UV rays. Our shade sail structures feature attractive and multiple styling options, are easy to maintain, robust and long lasting.

Weathersafe has many years experience creating showpiece structures for Councils, private schools, landscapers and builders bringing any outdoor space to life.

Our shade structures are individually designed and engineered to suit your requirements with a wide range of fabric and steel options.

### **Typical applications:**

Playgrounds, public spaces, commercial shade, holiday parks and private schools

### Key design advantages:

Attractive shade solution with custom shade modelling, colours and sizes