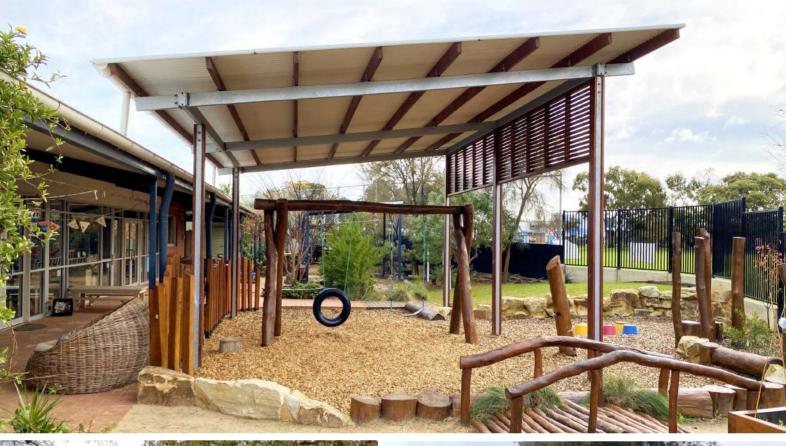

# Framed Shades

Perfectly suited to schools, playgrounds and early learning centres, framed shade structures provide an economic shade solution for small to large areas.

Our framed shades are available in a wide range of standard sizes or custom designed to suit your individual needs and frame heights can be increased to provide clearance over playground equipment.

Available in square, rectangular and hexagonal configurations along with a wide range of fabric choices including fire resistant fabrics. These structures are fully DECS compliant.

### **Typical applications:**

Schools, playgrounds, holiday parks, pools and jumping pillow covers

### Key design advantages:

Cost effective shade cover, highly effective shade patterns, minimal maintenance