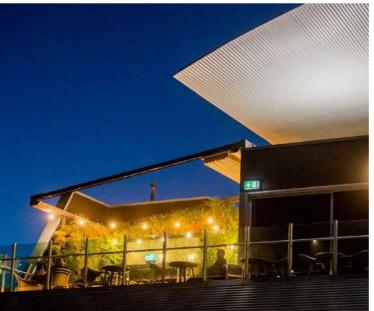

# **Retractable Roofs**

Retractable roof structures provide the flexibility of using your outdoor space regardless of the weather conditions. Our retractable roof structures are manufactured in Australia for local conditions and are fully backed with strong warranties service and spare parts.

Custom designed and engineered to suit commercial applications, these strong motorised structures combine smooth operation and high durability. Our range offers endless possibilities for protecting small or large areas with optional integrated lighting and weather sensors.

#### **Typical applications:**

Hospitality venues, resorts, cafes, hotels, restaurants, holiday parks, swimming pools and outdoor living areas.

### Key design advantages:

Built into existing structure or designed with their own independent framework, motorised, commercial grade

We custom design, engineer, manufacture, install and maintain premium all weather structures, and provide smooth project management by handling communication, documentation, council applications, approvals and private certification.