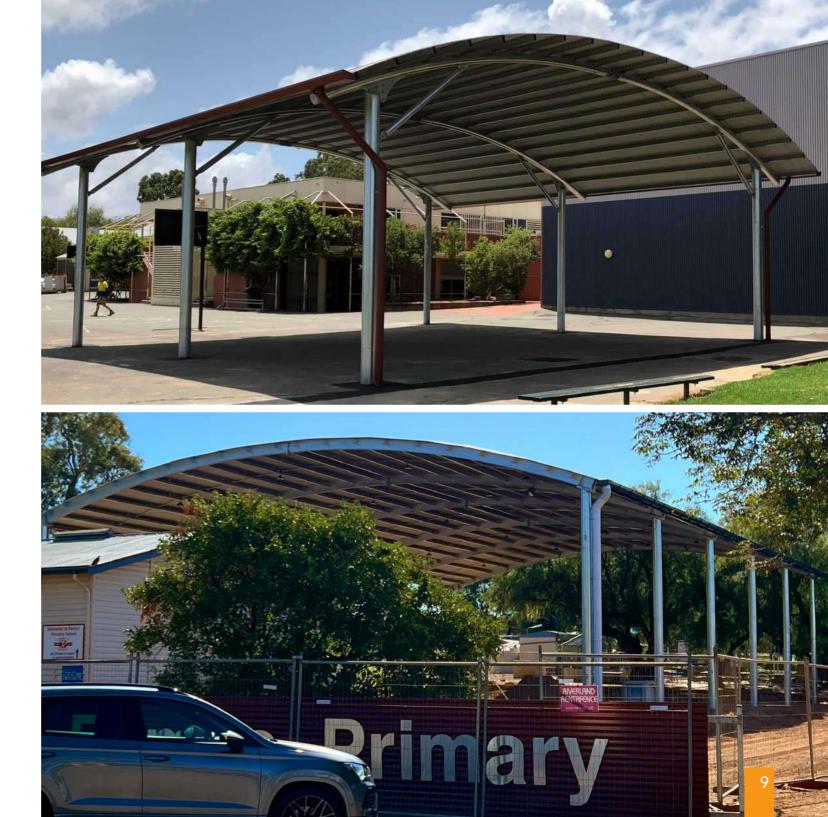

# **Barrel Vaults**

Barrel vault structures provide an attractive large span covered solution suitable for many applications. Custom engineered to suit your requirements with flexible column spacings and wide spans our barrel vault structures are available with a shade cloth or waterproof membrane cover.

These structures are ideally suited to covering large areas and can be built with a height to cover outdoor play equipment or to provide cover for outdoor sports. We will tailor a solution to suit your application including the best selection of fabrics and steel finishes.

### **Typical applications:**

Swimming pools, school assembly areas, basketball and tennis courts

### Key design advantages:

Ideal solution where heights must exceed 4m above ground level and wide spans are required