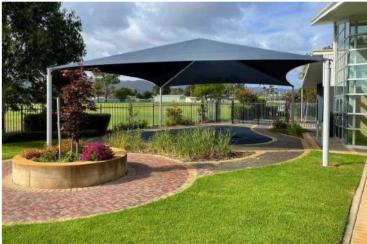

# Permanent Umbrellas

Custom built permanent umbrellas are the most durable and heavy duty product available today. Australian designed, engineered and manufactured, our permanent umbrellas require little to no maintenance.

Choose from a large range of standard and custom designs, including centre post, cantilevered side post and gazebo style. Supplied with a waterproof PVC membrane top, and options for multiple umbrellas to be linked together creating large covered areas. Our umbrellas are designed to withstand specific local wind speeds. Weathersafe can also supply lighting and heating if required.

### **Typical applications:**

Alfresco areas in hospitality venues such as resorts, cafes, hotels, and restaurants

### Key design advantages:

Minimum number of posts allowing more room and complete utilisation of outdoor areas