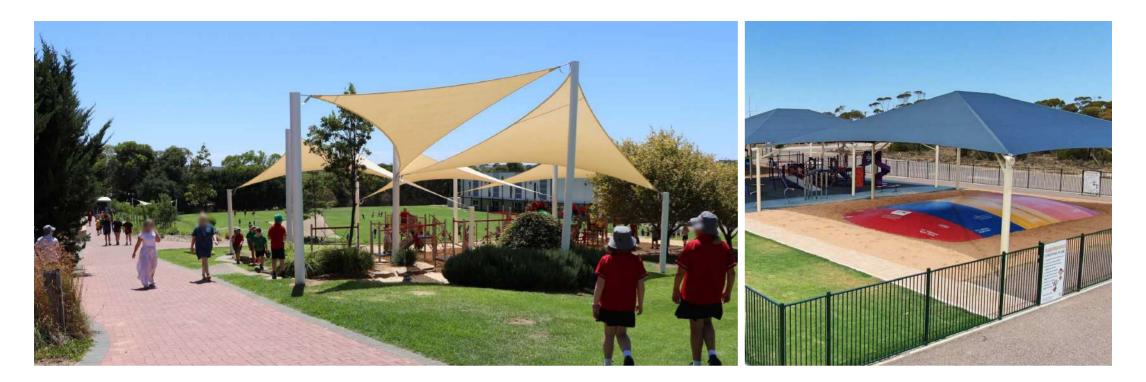

# Shade Sails

Contemporary and stylish, shade sails enhance community areas providing excellent shade and protection from harmful UV rays. Our shade sail structures feature attractive and multiple styling options, are easy to maintain, robust and long lasting.

Weathersafe has many years experience creating showpiece structures for Councils, private schools, landscapers and builders bringing any outdoor space to life.

Our shade structures are individually designed and engineered to suit your requirements with a wide range of fabric and steel options.

### **Typical applications:**

Playgrounds, public spaces, commercial shade, holiday parks and private schools

### Key design advantages:

Attractive shade solution with custom shade modelling, colours and sizes