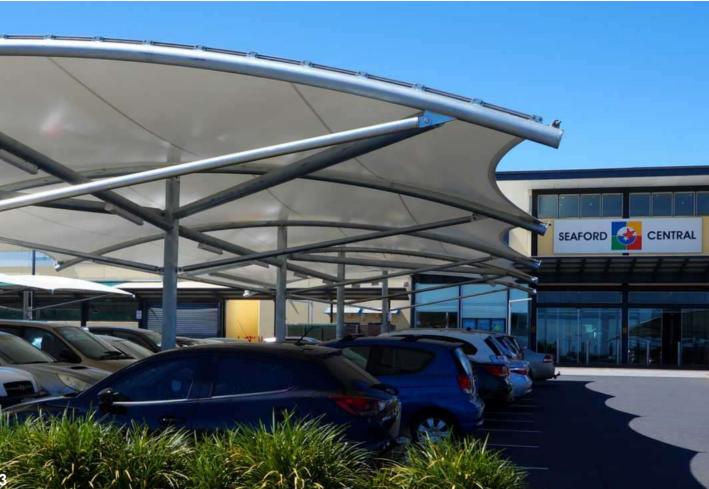

- 1. Balaklava Primary School, Framed Shade Structure
- 2. Leigh Creek Area School, Barrel Vault Structure
- 3. Seaford Central Shopping Centre, Car Park Structures
- 4. Kesmond Reserve, Shade Sail Structures
- 5. Star of Greece Restaurant, Conic Structures