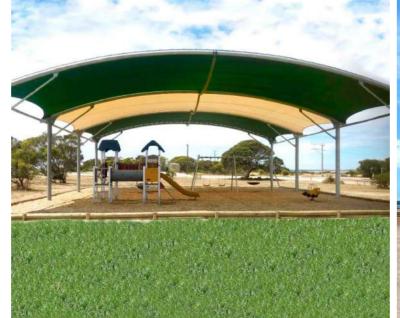

# Framed Shades

Perfectly suited to schools, playgrounds and early learning centres, framed shade structures provide an economic shade solution for small to large areas.

Our framed shades are available in a wide range of standard sizes or custom designed to suit your individual needs and frame heights can be increased to provide clearance over playground equipment.

Available in square, rectangular and hexagonal configurations along with a wide range of fabric choices including fire resistant fabrics. These structures are fully DECS compliant.

### **Typical applications:**

Schools, playgrounds, holiday parks, pools and jumping pillow covers

### Key design advantages:

Cost effective shade cover, highly effective shade patterns, minimal maintenance