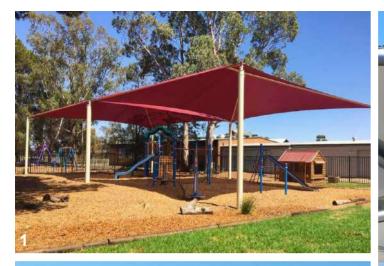

# Shade Sails

Contemporary and stylish, shade sails enhance community areas providing excellent shade and protection from harmful UV rays. Our shade sail structures feature attractive and multiple styling options, are easy to maintain, robust and long lasting.

Weathersafe has many years experience creating showpiece structures for Councils, private schools, landscapers and builders bringing any outdoor space to life.

Our shade structures are individually designed and engineered to suit your requirements with a wide range of fabric and steel options.

### **Typical applications:**

Playgrounds, public spaces, commercial shade, holiday parks and private schools

### Key design advantages:

Attractive shade solution with custom shade modelling, colours and sizes