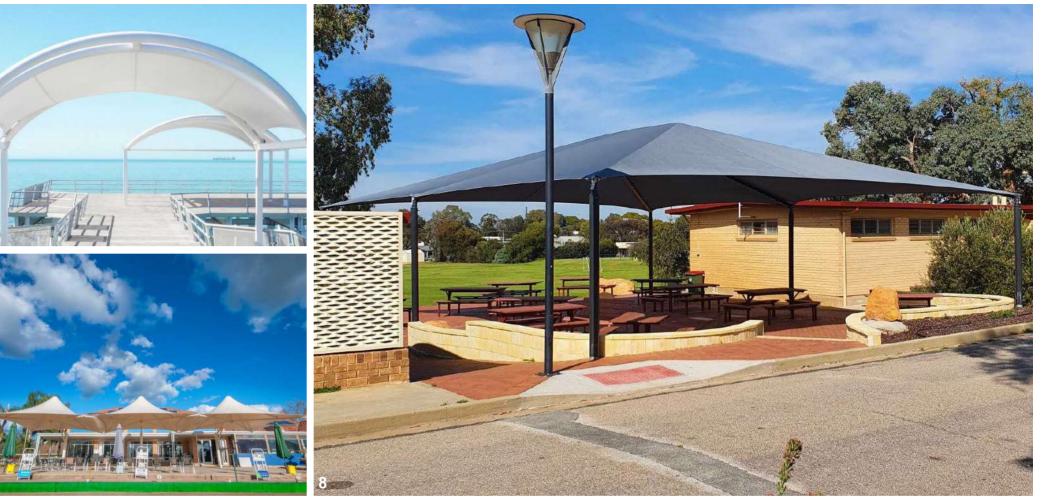

- 6. Whyalla Jetty, Shelters
- 7. Adelaide Bowling Club, Cantilever Permanent Umbrellas
- 8. Loxton High School, Framed Shade Structure
- 9. Kildare College, Cantilever Structure
- 10. Heathfield Primary School, Shelter