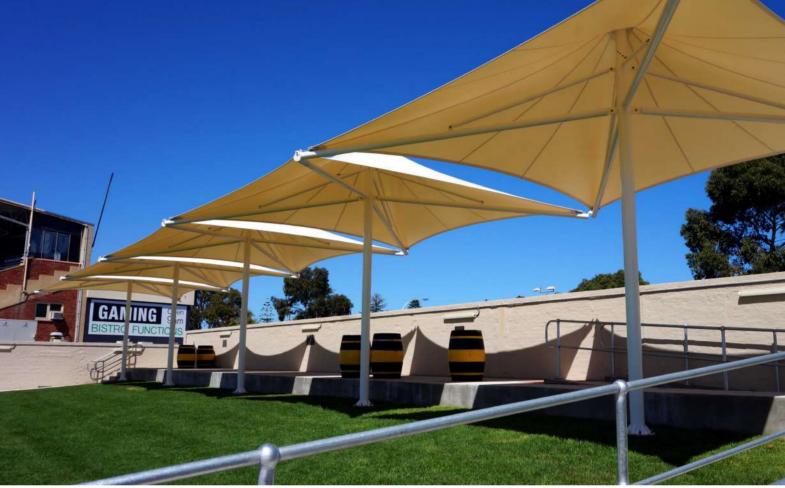

# Permanent Umbrellas

Custom built permanent umbrellas are the most durable and heavy duty product available today. Australian designed, engineered and manufactured, our permanent umbrellas require little to no maintenance.

Choose from a large range of standard and custom designs, including centre post, cantilevered side post and gazebo style. Supplied with a waterproof PVC membrane top, and options for multiple umbrellas to be linked together creating large covered areas. Our umbrellas are designed to withstand specific local wind speeds. Weathersafe can also supply lighting and heating if required.

### **Typical applications:**

Alfresco areas in hospitality venues such as resorts, cafes, hotels, and restaurants

### Key design advantages:

Minimum number of posts allowing more room and complete utilisation of outdoor areas