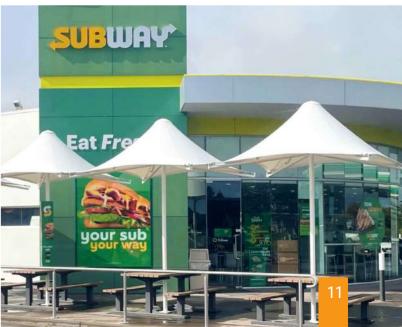

# Permanent Umbrellas

Custom built permanent umbrellas are the most durable and heavy duty product available today. Australian designed, engineered and manufactured, our permanent umbrellas require little to no maintenance.

Choose from a large range of standard and custom designs, including centre post, cantilevered side post and gazebo style. Supplied with a waterproof PVC membrane top, and options for multiple umbrellas to be linked together creating large covered areas. Our umbrellas are designed to withstand specific local wind speeds. Weathersafe can also supply lighting and heating if required.

### **Typical applications:**

Alfresco areas in hospitality venues such as resorts, cafes, hotels, and restaurants

### Key design advantages:

Minimum number of posts allowing more room and complete utilisation of outdoor areas