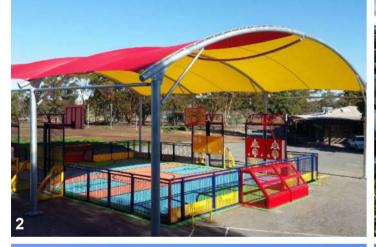

# Framed Shades

Perfectly suited to schools, playgrounds and early learning centres, framed shade structures provide an economic shade solution for small to large areas.

Our framed shades are available in a wide range of standard sizes or custom designed to suit your individual needs and frame heights can be increased to provide clearance over playground equipment.

Available in square, rectangular and hexagonal configurations along with a wide range of fabric choices including fire resistant fabrics. These structures are fully DECS compliant.

### **Typical applications:**

Schools, playgrounds, holiday parks, pools and jumping pillow covers

### Key design advantages:

Cost effective shade cover, highly effective shade patterns, minimal maintenance