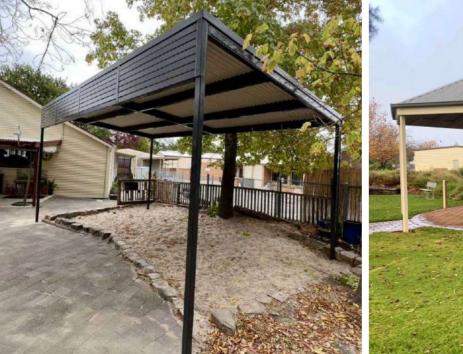

## Shelters

Our Shelters provide an all weather cost effective solution to increase play and learning space while providing protection from the rain and the sun's harmful UV rays.

Individually designed, our shelters feature wide spans and column spacing making them a perfect solution for covering large areas such as basketball, netball and tennis courts.

Design elements may include curved or gable roof lines, roof overhangs, varying heights, side screenings and even colour options.

# Verandahs

Cost effective outdoor shelters maximise the use of outdoor spaces regardless of the weather conditions.

Design options include flat roof, skillion roof or gable roof lines. Ideal for providing a cool shelter in summer and protection from the elements in winter.

Using materials such as Colorbond® to ensure the highest quality outdoor building solutions, exceeding industry standards, and long lasting performance.