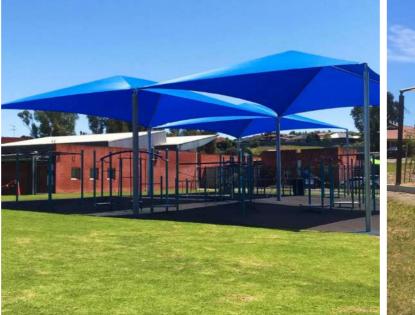

# Shade Sails

Contemporary and stylish, shade sails enhance community areas providing excellent shade and protection from harmful UV rays. Our shade sail structures feature attractive and multiple styling options, are easy to maintain, robust and long lasting.

### **Typical applications:**

Playgrounds, public spaces, commercial shade, holiday parks and private schools

### Key design advantages:

Attractive shade solution with custom shade modelling, colours and sizes