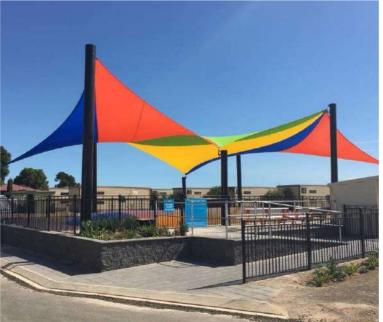

# Shade Sails

Contemporary and stylish, shade sails enhance community areas providing excellent shade and protection from harmful UV rays. Our shade sail structures feature attractive and multiple styling options, are easy to maintain, robust and long lasting.

### **Typical applications:**

Playgrounds, public spaces, commercial shade, holiday parks and private schools

### Key design advantages:

Attractive shade solution with custom shade modelling, colours and sizes