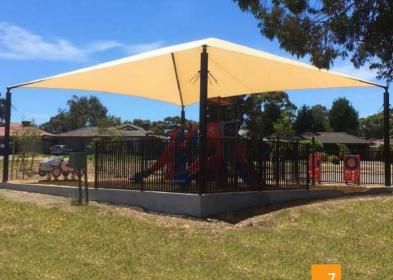

# Shade Sails

Contemporary and stylish, shade sails enhance community areas providing excellent shade and protection from harmful UV rays. Our shade sail structures feature attractive and multiple styling options, are easy to maintain, robust and long lasting.

### **Typical applications:**

Playgrounds, public spaces, commercial shade, holiday parks and private schools

### Key design advantages:

Attractive shade solution with custom shade modelling, colours and sizes