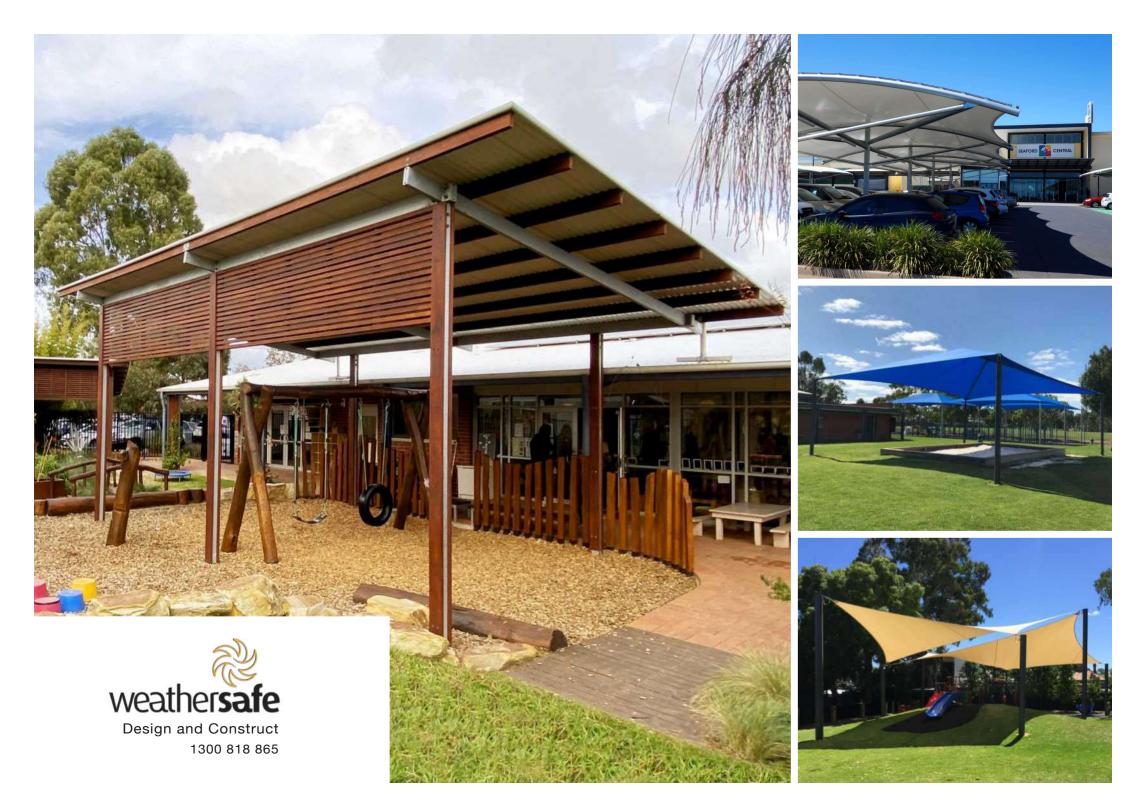

## **Commercial Shade Solutions**

Operating since the early 1950s in South Australia, Weathersafe has grown to become the leading provider of commercial outdoor shade and shelter solutions. From large span fabric structures and hard roof outdoor learning areas to bespoke retractable roofs we've got you covered. We are experts in tensile membrane architecture and all weather outdoor protection.

# Shade Sails

Contemporary and stylish, shade sails enhance community areas providing excellent shade and protection from harmful UV rays. Our shade sail structures feature attractive and multiple styling options, are easy to maintain, robust and long lasting.

Weathersafe has many years experience creating showpiece structures for Councils, private schools, landscapers and builders bringing any outdoor space to life.

Our shade structures are individually designed and engineered to suit your requirements with a wide range of fabric and steel options.

### **Typical applications:**

Playgrounds, public spaces, commercial shade, holiday parks and private schools

### Key design advantages:

Attractive shade solution with custom shade modelling, colours and sizes

# Framed Shades

Perfectly suited to schools, playgrounds and early learning centres, framed shade structures provide an economic shade solution for small to large areas.

Our framed shades are available in a wide range of standard sizes or custom designed to suit your individual needs and frame heights can be increased to provide clearance over playground equipment.

Available in square, rectangular and hexagonal configurations along with a wide range of fabric choices including fire resistant fabrics. These structures are fully DECS compliant.

### **Typical applications:**

Schools, playgrounds, holiday parks, pools and jumping pillow covers

### Key design advantages:

Cost effective shade cover, highly effective shade patterns, minimal maintenance