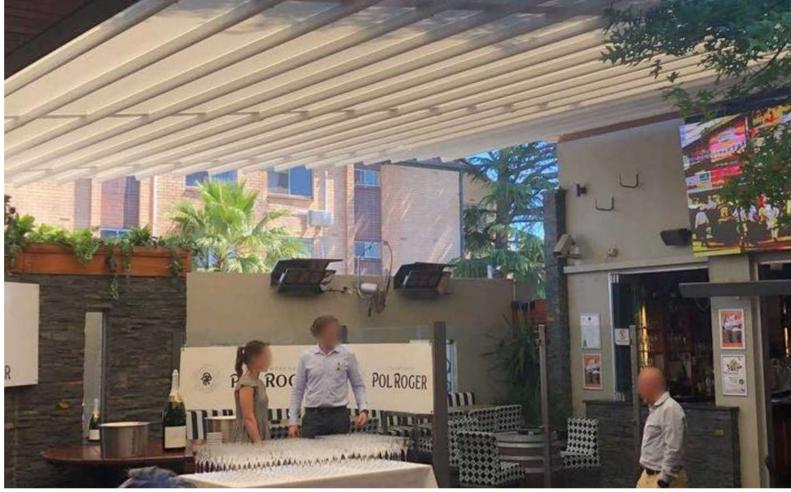

# **Retractable Roofs**

Retractable roof structures provide the flexibility of using your outdoor space regardless of the weather conditions. Our retractable roof structures are manufactured in Australia for local conditions and are fully backed with strong warranties service and spare parts.

Custom designed and engineered to suit commercial applications, these strong motorised structures combine smooth operation and high durability. Our range offers endless possibilities for protecting small or large areas with optional integrated lighting and weather sensors.

#### **Typical applications:**

Hospitality venues, resorts, cafes, hotels, restaurants, holiday parks, swimming pools and outdoor living areas.

### Key design advantages:

Built into existing structure or designed with their own independent framework, motorised, commercial grade

We custom design, engineer, manufacture, install and maintain premium all weather structures, and provide smooth project management by handling communication, documentation, council applications, approvals and private certification.