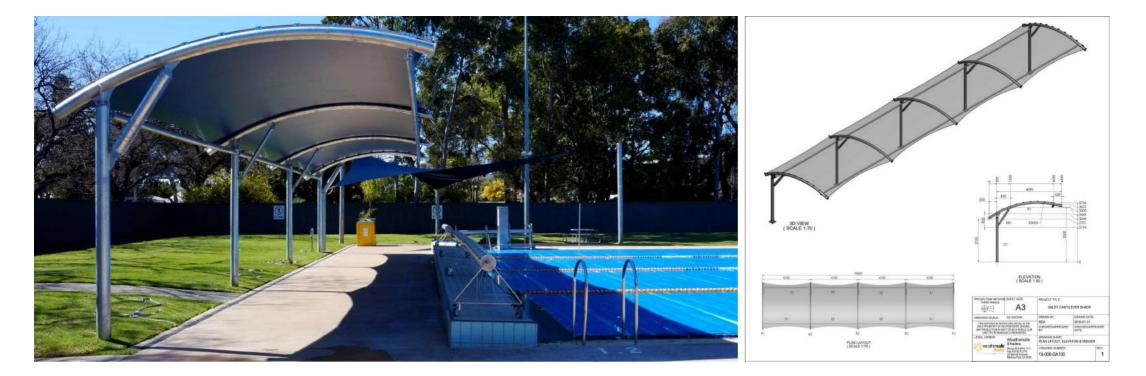

# **Barrel Vaults**

Barrel vault structures provide an attractive large span covered solution suitable for many applications. Custom engineered to suit your requirements with flexible column spacings and wide spans our barrel vault structures are available with a shade cloth or waterproof membrane cover.

These structures are ideally suited to covering large areas and can be built with a height to cover outdoor play equipment or to provide cover for outdoor sports. We will tailor a solution to suit your application including the best selection of fabrics and steel finishes.

### **Typical applications:**

Swimming pools, school assembly areas, basketball and tennis courts

### Key design advantages:

Ideal solution where heights must exceed 4m above ground level and wide spans are required

### **Design and Engineering**

We use the latest 3D computer design and modelling software for small to large scale projects. During the design phase, we provide renders to help visualise the end result. Then we engineer the structure taking into consideration site specific requirements.

We engineer site specific structures for small and large scale projects using the latest 3D computer design and modelling software, providing renders to our Clients to help them visualise the end result.