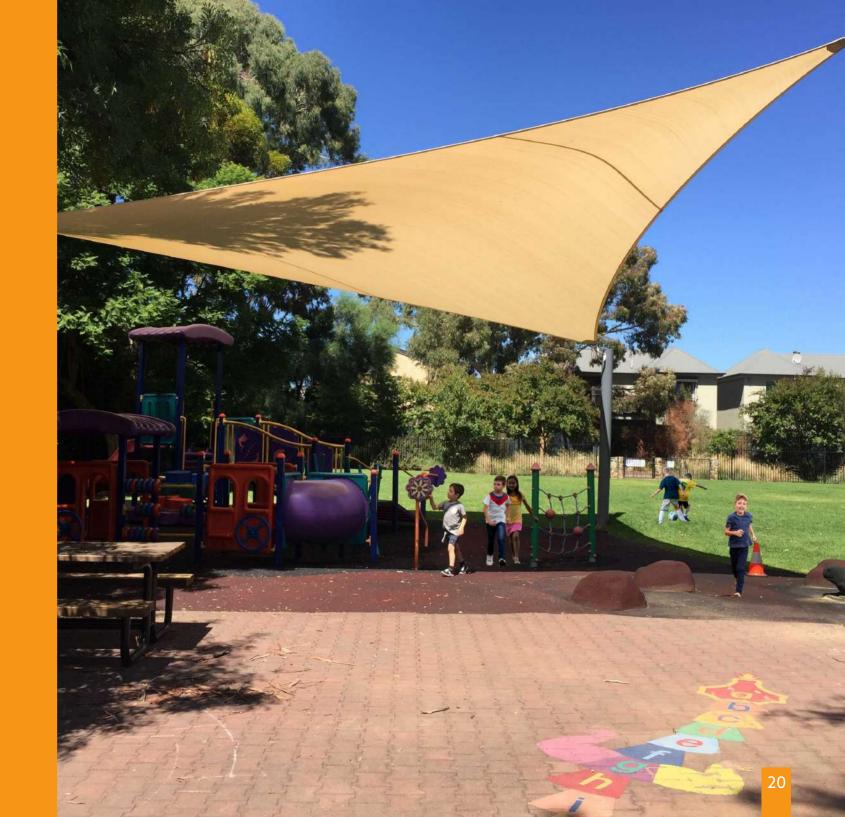

# Shade Sails

Contemporary and stylish, shade sails enhance community areas providing excellent shade and protection from harmful UV rays. Our shade sail structures feature attractive and multiple styling options, are easy to maintain, robust and long lasting.

Weathersafe has many years experience creating showpiece structures for Councils, private schools, landscapers and builders bringing any outdoor space to life.

Our shade structures are individually designed and engineered to suit your requirements with a wide range of fabric and steel options.

### **Typical applications:**

Playgrounds, public spaces, commercial shade, holiday parks and private schools

### Key design advantages:

Attractive shade solution with custom shade modelling, colours and sizes