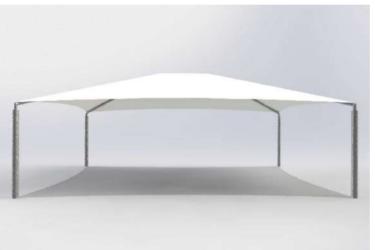

## Shelters

Our Shelters provide an all weather cost effective solution to increase play and learning space while providing protection from the rain and the sun's harmful UV rays.

Individually designed, our shelters feature wide spans and column spacing making them a perfect solution for covering large areas such as basketball, netball and tennis courts.

Design elements may include curved or gable roof lines, roof overhangs, varying heights, side screenings and even colour options.

### Flexible design

Shelters are individually designed to suit your space and requirements.

#### No size restrictions

Shelters can be built to any size. From smaller shelters over learning spaces to extra large spans over multiple sports courts.

### **Fully engineered**

Shelters are individually engineered to site specific requirements in compliance with australian standards.