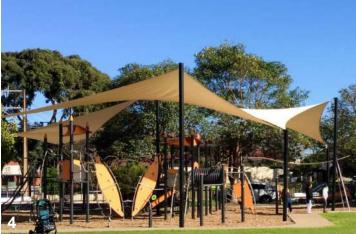

- 1. Balaklava Primary School, Framed Shade Structure
- 2. Leigh Creek Area School, Barrel Vault Structure
- 3. Seaford Central Shopping Centre, Car Park Structures
- 4. Kesmond Reserve, Shade Sail Structures
- 5. Star of Greece Restaurant, Conic Structures