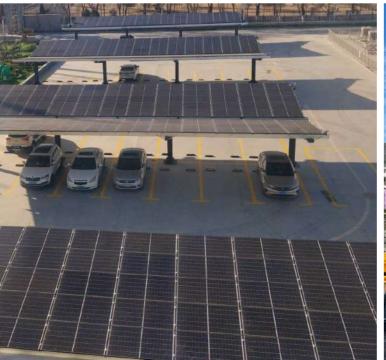

## Solar Structures

Weathersafe design and construct solar shelters and solar car park structures. Clients produce their own electricity and benefit from the sun exposure of their car parks all year round. Our in-house team design and build the structural frame to accomodate the installation of solar panels and work with the most reputable and compliant solar experts.

We offer two options for our Clients:

Complete project management with the supply and install of frames and PV panels, or

Construction of the structural frames only. This way our Clients can choose their own solar contractor to install their PV panels.

### **Typical applications:**

Shopping centres, car park areas, community shelters

#### Key design advantages:

Covers small to medium outdoor areas while producing electricity, reducing power bills and improving energy efficiency