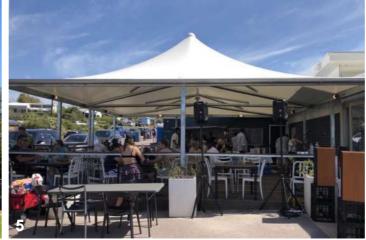

- 1. Balaklava Primary School, Framed Shade Structure
- 2. Leigh Creek Area School, Barrel Vault Structure
- 3. Seaford Central Shopping Centre, Car Park Structures
- 4. Kesmond Reserve, Shade Sail Structures
- 5. Star of Greece Restaurant, Conic Structures