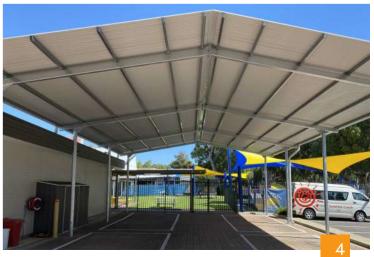

## Shelters

Our Shelters provide an all weather cost effective solution to increase play and learning space while providing protection from the rain and the sun's harmful UV rays.

Individually designed, our shelters feature wide spans and column spacing making them a perfect solution for covering large areas such as basketball, netball and tennis courts.

Design elements may include curved or gable roof lines, roof overhangs, varying heights, side screenings and even colour options.

### COLA

Hard roof structures transform open spaces and schoolyards into functional outdoor environments.