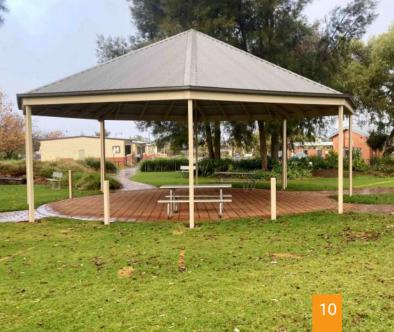

## Shelters

Our Shelters provide an all weather cost effective solution to increase play and learning space while providing protection from the rain and the sun's harmful UV rays.

Individually designed, our shelters feature wide spans and column spacing making them a perfect solution for covering large areas such as basketball, netball and tennis courts.

Design elements may include curved or gable roof lines, roof overhangs, varying heights, side screenings and even colour options.

### **Typical applications:**

School outdoor areas, school assemblies, sports courts

### Key design advantages:

Covers large spans cost effectively and provides a permanent waterproof solution