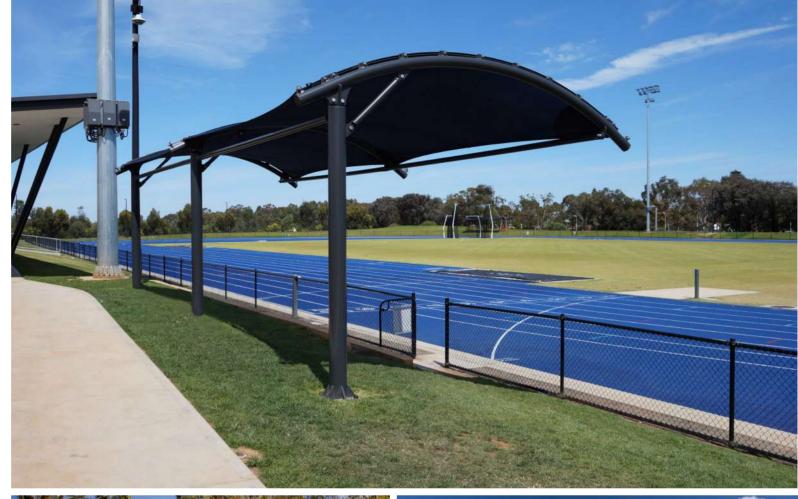

# Cantilevered

Strong, modern and flexible in design, cantilever structures have a single row of columns and project out to provide shade and shelter. Ideally suited to area where additional columns may restrict usable space. Custom designed and engineered with either single cantilever or double bird wing style projection.

We have the ability to engineer and design very specific shelters such as wide cantilevers over swimming pools and grand stands. Choose from a wide range of shade and water proof fabrics, and steel can be supplied in either galvanised or powder coated finishes.

### **Typical applications:**

Swimming pools, playgrounds, car parks, car dealerships and outdoor dining areas

#### Key design advantages:

Long projections, modular designs, open areas thanks to posts on one side