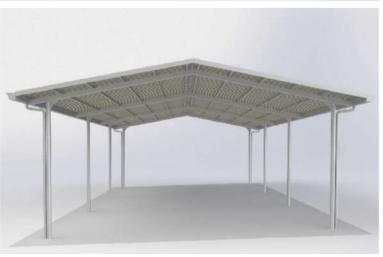

## Solar Structures

Weathersafe design and construct solar shelters and solar car park structures. Clients produce their own electricity and benefit from the sun exposure of their car parks all year round. Our in-house team design and build the structural frame to accomodate the installation of solar panels and work with the most reputable and compliant solar experts.

We offer two options for our Clients:

Complete project management with the supply and install of frames and PV panels, or

Construction of the structural frames only. This way our Clients can choose their own solar contractor to install their PV panels.

### **Typical applications:**

Shopping centres, car park areas, community shelters

#### Key design advantages:

Covers small to medium outdoor areas while producing electricity, reducing power bills and improving energy efficiency