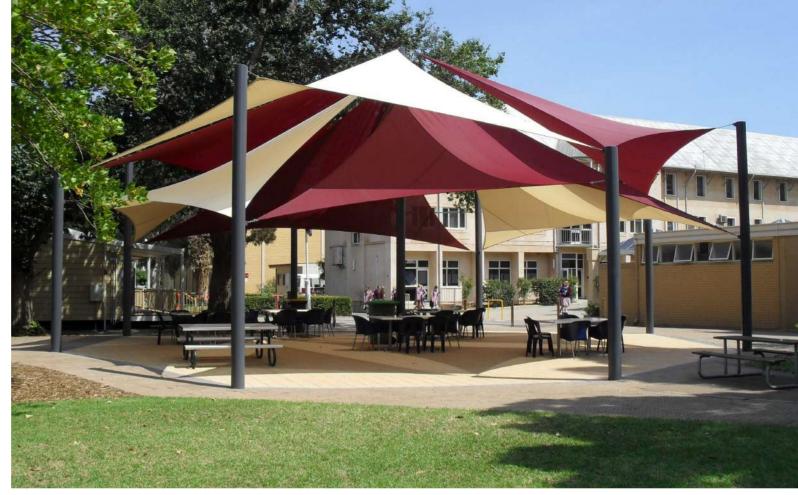

# Shade Sails

Contemporary and stylish, shade sails enhance community areas providing excellent shade and protection from harmful UV rays. Our shade sail structures feature attractive and multiple styling options, are easy to maintain, robust and long lasting.

Weathersafe has many years experience creating showpiece structures for Councils, private schools, landscapers and builders bringing any outdoor space to life.

Our shade structures are individually designed and engineered to suit your requirements with a wide range of fabric and steel options.

### **Typical applications:**

Playgrounds, public spaces, commercial shade, holiday parks and private schools

### Key design advantages:

Attractive shade solution with custom shade modelling, colours and sizes