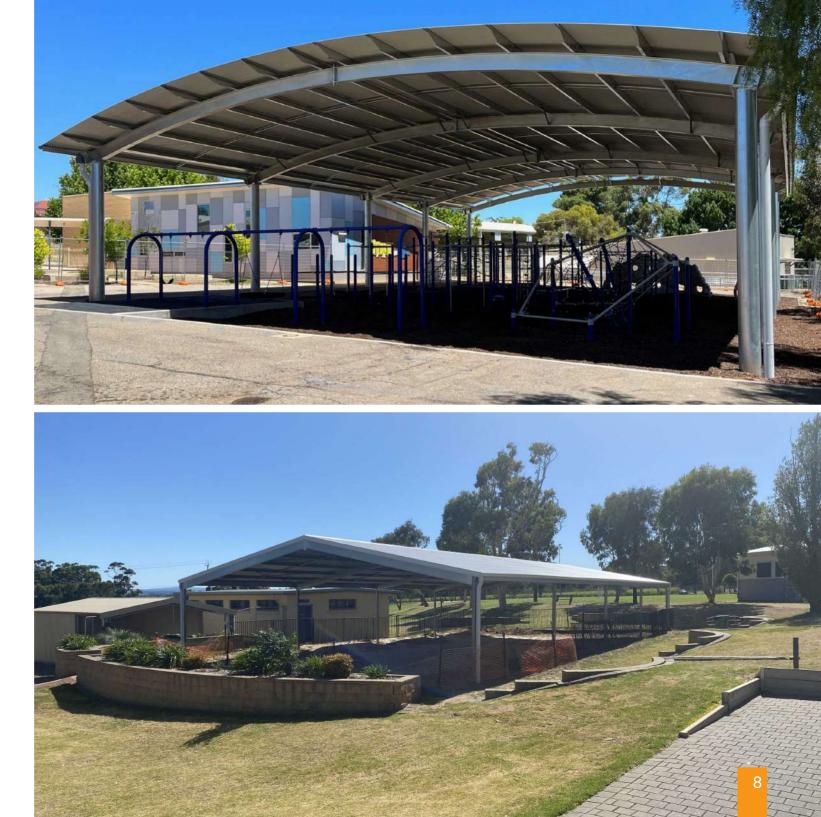

## Shelters

Our Shelters provide an all weather cost effective solution to increase play and learning space while providing protection from the rain and the sun's harmful UV rays.

Individually designed, our shelters feature wide spans and column spacing making them a perfect solution for covering large areas such as basketball, netball and tennis courts.

Design elements may include curved or gable roof lines, roof overhangs, varying heights, side screenings and even colour options.

### COLA

Hard roof structures transform open spaces and schoolyards into functional outdoor environments.

### Flexible design

Shelters are individually designed to suit your space and requirements.

#### No size restrictions

Shelters can be built to any size. From smaller shelters over learning spaces to extra large spans over multiple sports courts.

### **Fully engineered**

Shelters are individually engineered to site specific requirements in compliance with australian standards.