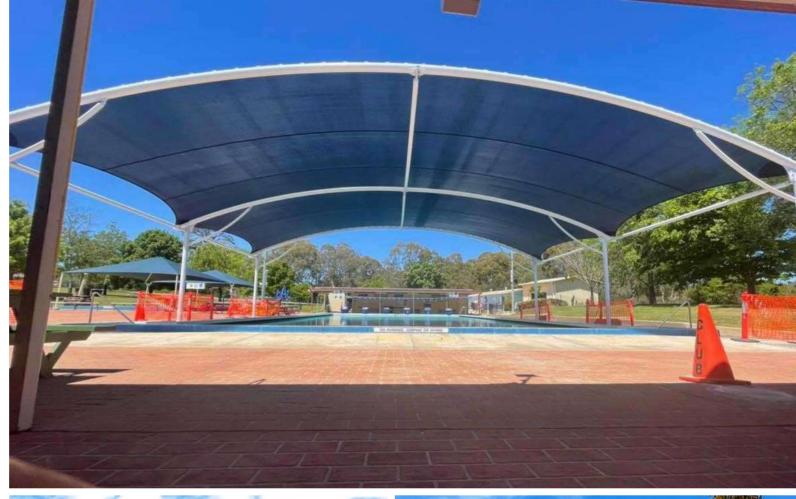

# **Barrel Vaults**

Barrel vault structures provide an attractive large span covered solution suitable for many applications. Custom engineered to suit your requirements with flexible column spacings and wide spans our barrel vault structures are available with a shade cloth or waterproof membrane cover.

These structures are ideally suited to covering large areas and can be built with a height to cover outdoor play equipment or to provide cover for outdoor sports. We will tailor a solution to suit your application including the best selection of fabrics and steel finishes.

### **Typical applications:**

Swimming pools, school assembly areas, basketball and tennis courts

### Key design advantages:

Ideal solution where heights must exceed 4m above ground level and wide spans are required