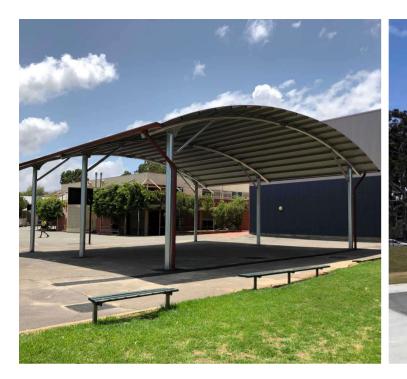

## Shelters

Our Shelters provide an all weather cost effective solution to increase play and learning space while providing protection from the rain and the sun's harmful UV rays.

Individually designed, our shelters feature wide spans and column spacing making them a perfect solution for covering large areas such as basketball, netball and tennis courts.

Design elements may include curved or gable roof lines, roof overhangs, varying heights, side screenings and even colour options.

### COLA

Hard roof structures transform open spaces and schoolyards into functional outdoor environments.

### **Typical applications:**

School outdoor areas, school assemblies, sports courts

### Key design advantages:

Covers large spans cost effectively and provides a permanent waterproof solution