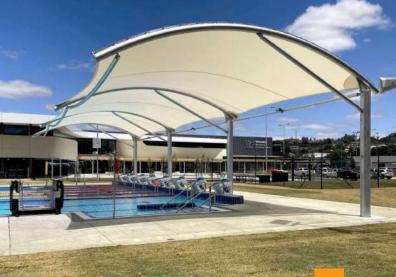

# **Barrel Vaults**

Barrel vault structures provide an attractive large span covered solution suitable for many applications. Custom engineered to suit your requirements with flexible column spacings and wide spans our barrel vault structures are available with a shade cloth or waterproof membrane cover.

These structures are ideally suited to covering large areas and can be built with a height to cover outdoor play equipment or to provide cover for outdoor sports. We will tailor a solution to suit your application including the best selection of fabrics and steel finishes.

### **Typical applications:**

Swimming pools, school assembly areas, basketball and tennis courts

### Key design advantages:

Ideal solution where heights must exceed 4m above ground level and wide spans are required