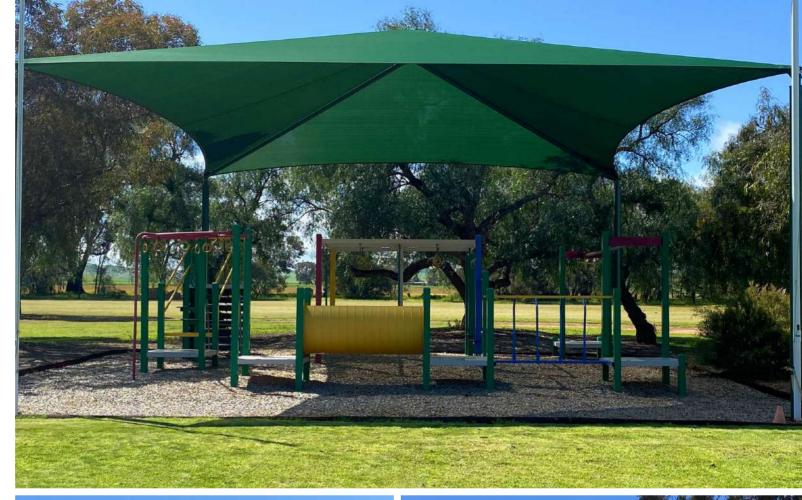

## Shelters

Our Shelters provide an all weather cost effective solution to increase play and learning space while providing protection from the rain and the sun's harmful UV rays.

Individually designed, our shelters feature wide spans and column spacing making them a perfect solution for covering large areas such as basketball, netball and tennis courts.

### COLA

Hard roof structures transform open spaces and schoolyards into functional outdoor environments.

### **Typical applications:**

School outdoor areas, school assemblies, sports courts

### Key design advantages:

Covers large spans cost effectively and provides a permanent waterproof solution