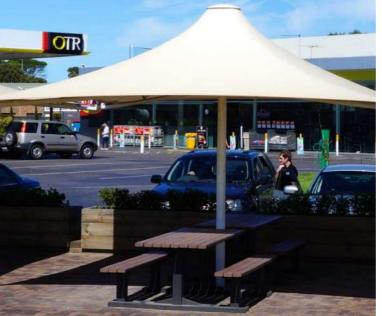

# Permanent Umbrellas

Custom built permanent umbrellas are the most durable and heavy duty product available today. Australian designed, engineered and manufactured, our permanent umbrellas require little to no maintenance.

Choose from a large range of standard and custom designs, including centre post, cantilevered side post and gazebo style. Supplied with a waterproof PVC membrane top, and options for multiple umbrellas to be linked together creating large covered areas. Our umbrellas are designed to withstand specific local wind speeds. Weathersafe can also supply lighting and heating if required.

### **Typical applications:**

Alfresco areas in hospitality venues such as resorts, cafes, hotels, and restaurants

### Key design advantages:

Minimum number of posts allowing more room and complete utilisation of outdoor areas