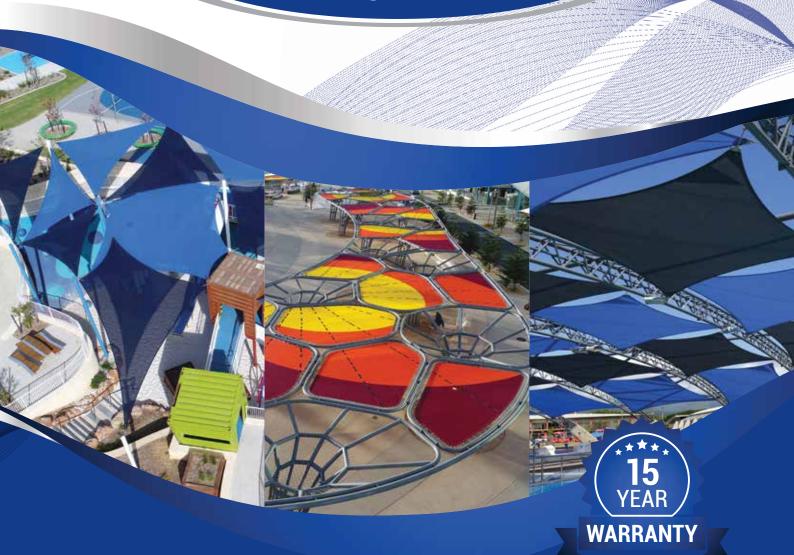

### SETTING THE INDUSTRY STANDARD

Developed as an "install and forget" shadecloth, **MONOTEC 370 SERIES** is the perfect solution for shade sails and structures. Uniquely made using only 100% round monofilament HDPE yarns, **MONOTEC 370 SERIES** provides consistent protection to people and property in the harsh Australian climate.

#### STRONG WIND RESISTANCE

Superior durability and performance, especially in excessively high wind conditions.